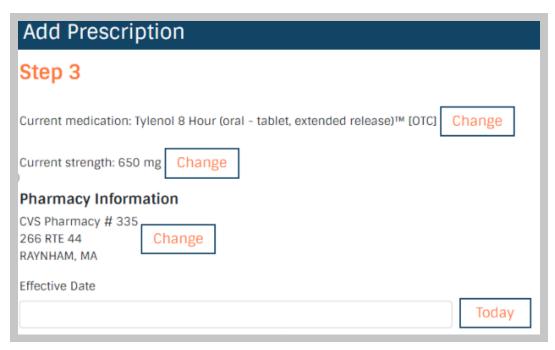

Once the default pharmacy is set, it will show up here in the third step while writing a prescription.