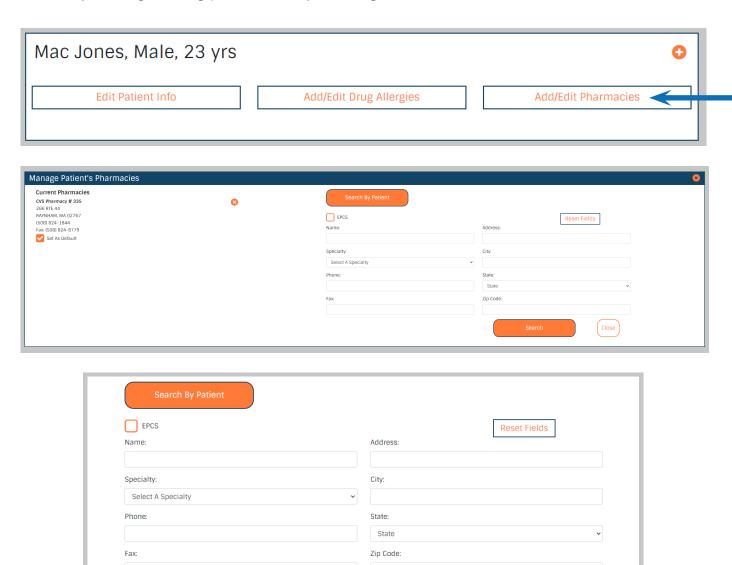

## Pharmacy Search

Start by adding/editing pharmcies by clicking on "Add/Edit Pharmacies"

• You will next get the Pharmacies search box so that you can use the address, phone number, pharmacy name, and other information to look up the correct pharmacy.

Close

- We suggest using as little information in your search just incase the pharmacies info has changed or incorrect.
- 99% of pharmacies in the US are listing in our database!