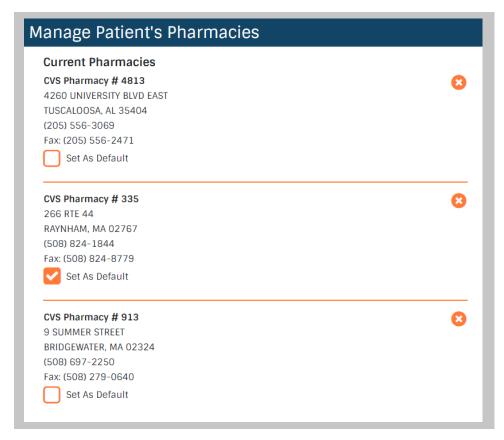

After hitting search, a list of pharmacies will appear and you will be able to select the one that you would like.

Once the pharmacy is selected, it will show up on the left side of the screen and you will be able to list it as default. This will allow you to easily select the pharmacy when searching next time.